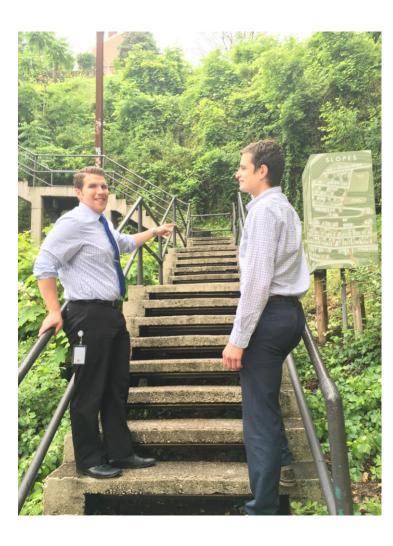

#### Pittsburgh: Stairways to Renewal

#### Four Cities, Different Challenges

- Pittsburgh Stairways
- St. Paul Green Stormwater Infrastructure
- San Francisco Seawall
- Washington, DC Office of P3s