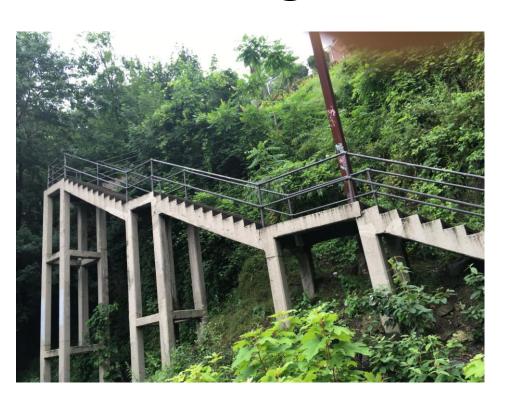

#### Pittsburgh: Stairways to Renewal

#### Four Cities, Different Challenges

- Pittsburgh Stairways
- St. Paul Green Stormwater Infrastructure
- San Francisco Seawall
- Washington, DC Office of P3s